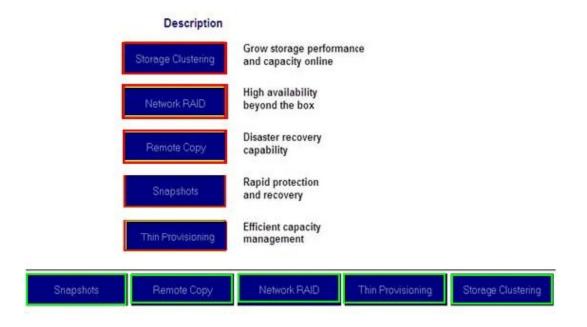

#### 1. DRAG DROP

Match each key feature of the HP P4000 LeftHand SAN with its description.

Answer:

2. Which customer situation would indicate an HP P4000 LeftHand SAN storage opportunity.?

A. a customer who is trying to solve the problem of significant amounts of unstructured data