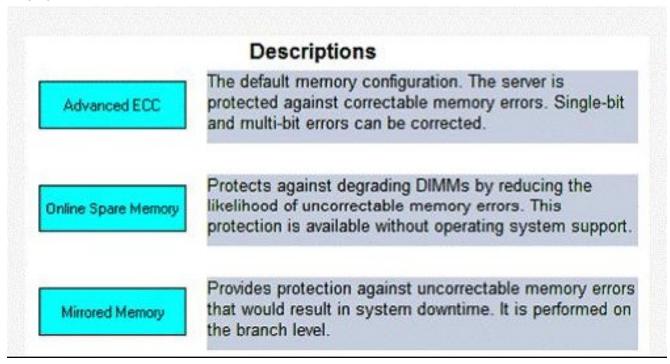

2. Which processor offers up to 18MB of Level 3 cache

Answer: Dual Core Intel Itanium 2

3. Which processor type features Direct connection Architecture

Answer: Dual Core AMD Opteron

4. Match each memory technology with the correct description

## Answer:

5. Using only 72GB dard drives, what is total usable disk storage of a fully populated storageworx SB40C using RAID 5 with hot-spare.

Answer: 360 GB

Which type o fmemory does BL465c use:Answer: PC2-5300 registered DDR2 DIMM